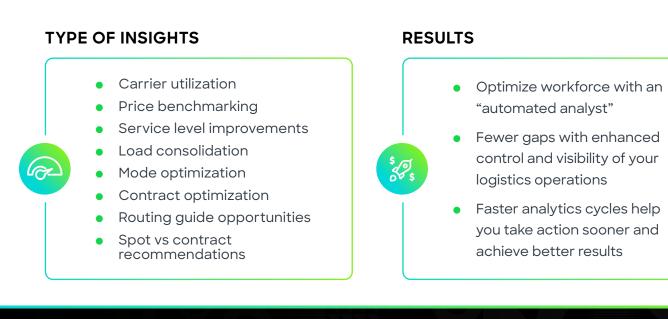

## LEVERAGE AI TO MAKE BETTER AND FASTER DECISIONS

Scrolling through endless dashboards is painful. Finding insights in those dashboards can be even harder.

FreightIntel AI extracts thousands of data patterns and uses generative AI to show only the most valuable insights to improve your operations.